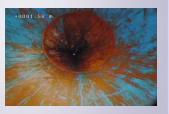

# How to Recognise the Problem?

Any of the following symptoms will indicate a problem with iron bacteria or iron oxide deposits:

- Orange red rusty slime inside pipes
- Cloudy, rusty water at pump start-up
- · Reduced water flow from the bore
- Slimy deposits blocking main lines and laterals
- Unpleasant odour in water pumped from the well
- Slimy, rusty deposits in drippers and sprinklers
- Severe staining on pavements, walls or foliage.
- Blackish-brown deposits indicates manganese oxide

### What happens if you leave your well or equipment in these conditions?

This will lead to a decrease in water well efficiency which will increase energy costs and damage your equipment.