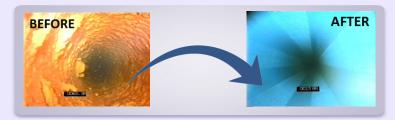

# How to Recognise the Problem?

Any of the following symptoms will indicate a problem with iron bacteria or iron oxide deposits:

- Orange red rusty slime inside pipes
- Cloudy, rusty water at pump start-up
- · Reduced water flow from the bore
- Slimy deposits blocking main lines and laterals
- Unpleasant odour in water pumped from the well
- Slimy, rusty deposits in drippers and sprinklers
- Severe staining on pavements, walls or foliage.
- Blackish-brown deposits indicates manganese oxide

### What happens if you leave your well or equipment in these conditions?

This will lead to a decrease in water well efficiency which will increase energy costs and damage your equipment.

### ■ WE RECOMMEND A SURVEY IS DONE

Geoquip supply a range of LAVAL downhole cameras to survey your well for contamination.

For more information on the BoreSaver and our other products please visit: www.geoquipwatersolutions.com