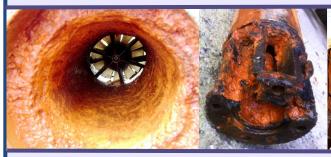

# How to Recognise the Problem?

Any of the following symptoms will indicate a problem with iron bacteria or iron oxide deposits:

- Orange red rusty slime inside pipes
- Cloudy, rusty water at pump start-up
- · Reduced water flow from the bore
- Slimy deposits blocking main lines and laterals
- Unpleasant odour in water pumped from the well
- Slimy, rusty deposits in drippers and sprinklers
- Severe staining on pavements, walls or foliage.
- Blackish-brown deposits indicates manganese oxide

### What happens if you leave your well or equipment in these conditions?

This will lead to a decrease in water well efficiency which will increase energy costs and damage your equipment.

### ■ WE RECOMMEND A SURVEY IS DONE

Geoquip supply a range of LAVAL downhole cameras to survey your well for contamination.

For more information on the BoreSaver and our other products please visit: www.geoquipwatersolutions.com