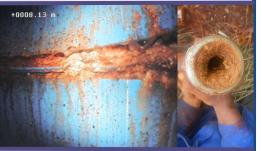

# How to Recognise the Problem?

Any of the following symptoms will indicate a problem with iron bacteria or iron oxide deposits:

- Orange red rusty slime inside pipes
- Cloudy, rusty water at pump start-up
- · Reduced water flow from the bore
- Slimy deposits blocking main lines and laterals
- Unpleasant odour in water pumped from the well
- Slimy, rusty deposits in drippers and sprinklers
- Severe staining on pavements, walls or foliage.
- Blackish-brown deposits indicates manganese oxide

### What happens if you leave your well or equipment in these conditions?

This will lead to a decrease in water well efficiency which will increase energy costs and damage your equipment.