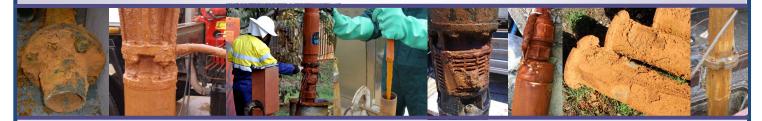

# How to Recognise the Problem?

Any of the following symptoms will indicate a problem with iron bacteria or iron oxide deposits:

- Orange red rusty slime inside pipes
- Cloudy, rusty water at pump start-up
- · Reduced water flow from the bore
- Slimy deposits blocking main lines and laterals
- Unpleasant odour in water pumped from the well
- Slimy, rusty deposits in drippers and sprinklers
- Severe staining on pavements, walls or foliage.
- Blackish-brown deposits indicates manganese oxide

### What happens if you leave your well or equipment in these conditions?

This will lead to a decrease in water well efficiency which will increase energy costs and damage your equipment.